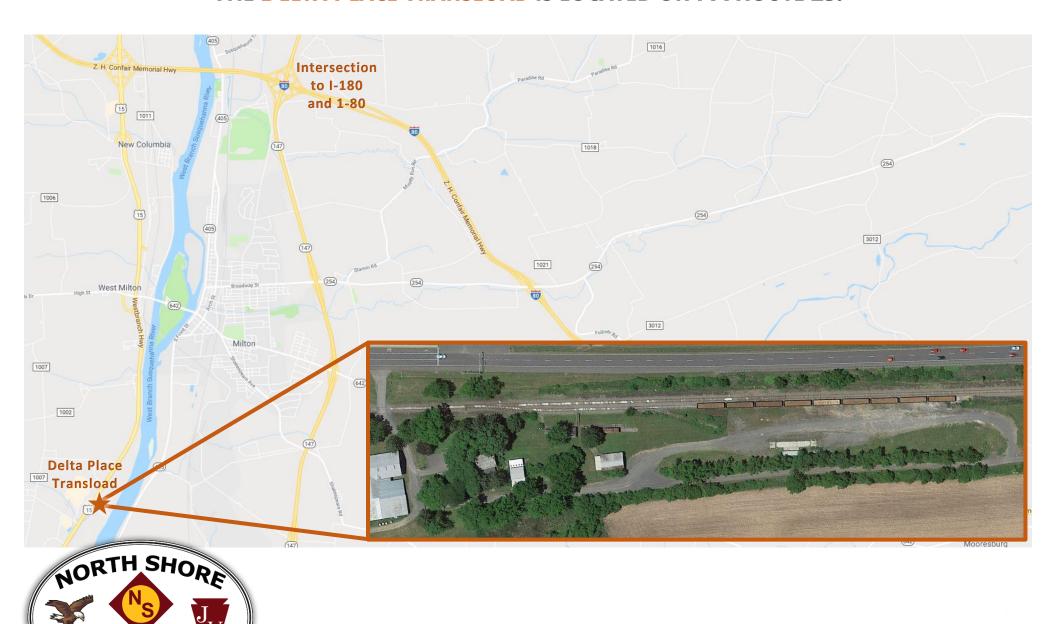

#### LOCATION

Delta Place Station Route 15 Lewisburg, PA 17837 (Across from Lewisburg Walmart and Sheetz)

### THE DELTA PLACE TRANSLOAD IS LOCATED ON PA ROUTE 15.

Railroads