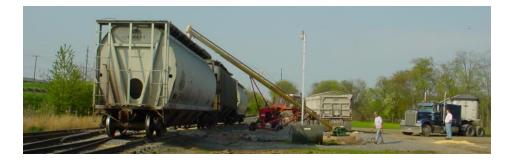

#### **ABOUT**

The Delta Place Transload site has been successfully used to transload agricultural products like corn, soybean, wheat, and lime as well as Marcellus Shale-related commodities. Other transload opportunities are available.

#### **FEATURES**

- Approximately six miles from Interstate 80, Interstate 180, Route 147, and Route 15,
- Approximately 50 miles from Interstate 81
- 830-foot sidetrack with a 125-foot railspur
- Available modular office building onsite
- Exhisting foundation for truck scales
- Located on rail that is served by the Union County Industrial Railroad (UCIR), with connection to Norfolk Southern and Canadian Pacific
- Ability to hold up to 15 railcars onsite
- Rail served five days a week