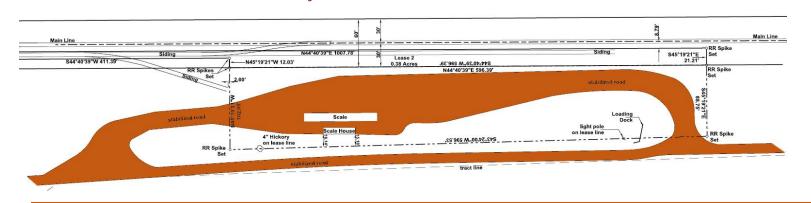

This site offers an exclusive land lease. There are up to ten acres available.

#### **FEATURES**

- Approximately six miles from Interstate 80, Interstate 180, Route 147, and Route 15,
- Approximately 50 miles from Interstate 81
- 830-foot sidetrack with a 125-foot railspur
- Available modular office building onsite
- Exhisting foundation for truck scales
- Located on rail that is served by the Union County Industrial Railroad (UCIR), with connection to Norfolk Southern and Canadian Pacific
- Ability to hold up to 15 railcars onsite
- Rail served five days a week