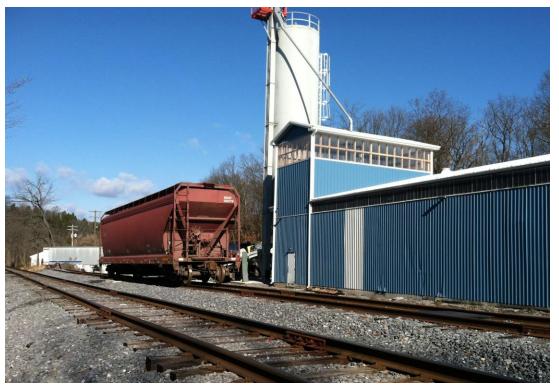

#### ABOUT

Happy Valley Blended Products, LLC was started in 1997, utilizing some of the buildings and silos that were originally part of the Pleasant Gap Agway Feed Store & Milling. Over the years Happy Valley has added additional storage silos, Marion dry bulk blenders, five additional package, bagging stations, railcar unloading equipment, dry bulk tank trailer unloading stations, and a super sack unloading system. Happy Valley has also rehabilitated the rail siding that is served by the Nittany & Bald Eagle Railroad Company (NBER).

#### CAPABILITIES

Utilizing existing equipment Happy Valley has the ability to receive material by flatbed, van or pneumatic tank trailers, hopper bottom, and pneumatic railcars. They have the ability to process super sacks, to either load or unload. Utilizing various dry bulk blenders, Happy Valley can custom blend and package your products into any number of different package types and sizes. They also have the ability to custom blend and load finish product into pneumatic trailers. Happy Valley offers affordable warehousing and can help arrange competitive, timely shipping.