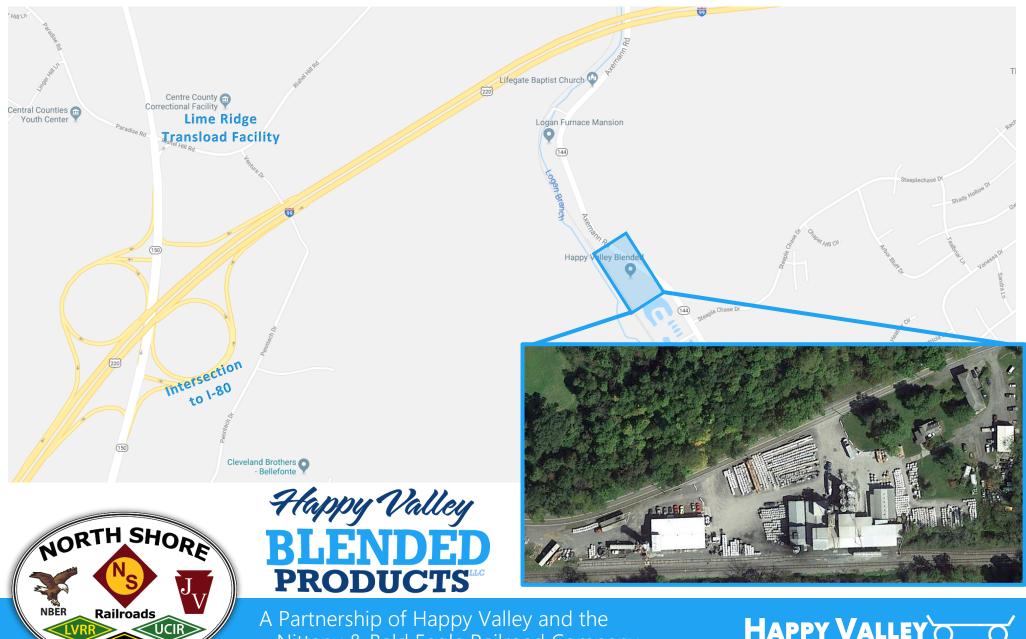

Happy Valley is located approximately eight miles east of Penn State University, in the heart of the state, near the junction of Interstate I80, I99, and US Route 322.

### LOCATION

660 Axemann Road, Pleasant Gap, PA 16823.

## HAPPY VALLEY BLENDED PRODUCTS IS LOCATED NEAR INTERSTATE 180, 199, AND US ROUTE 322.

Nittany & Bald Eagle Railroad Company

HAPPY VALLEY O **BLENDED PRODUCTS**