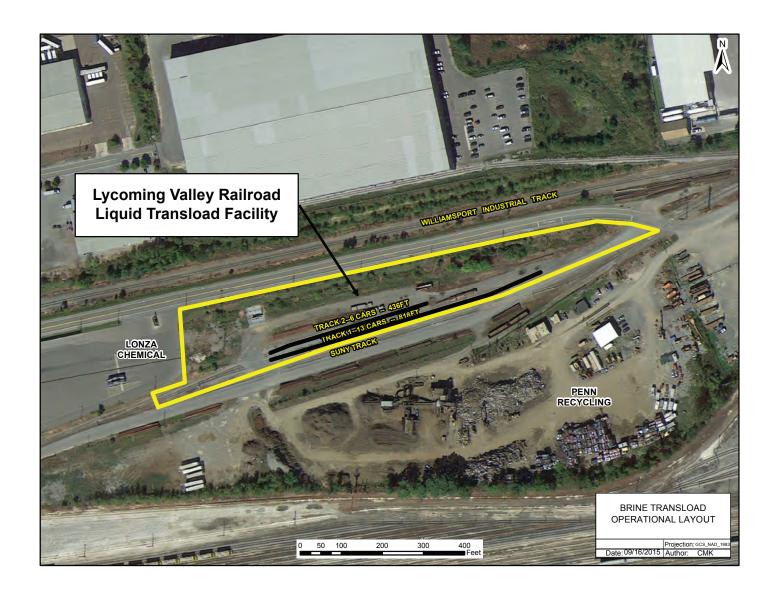

## **FACILITY FEATURES:**

- Spill Containment at Loading Areas
- 18 Car Facility Capacity
- 30 Tank Cars Available via Joint Venture Parnter
- Fully Permitted to Accept Liquid Residual Waste from Oil & Gas Operations

## TRANSLOADING OPERATIONS

- Two Dedicated Loading Areas (easily expandable to 6)
- Metered Fluid Transfer
- State of the Art Transloading Skid
- Dedicated Terminal Operator
- Capable of 24/7 Operations

## RAIL OPERATIONS

- Dedicated Pre-Established Traffic Routes
- Rail Served 5 Days per week
- Direct Connection via LVRR to Norfolk Southern