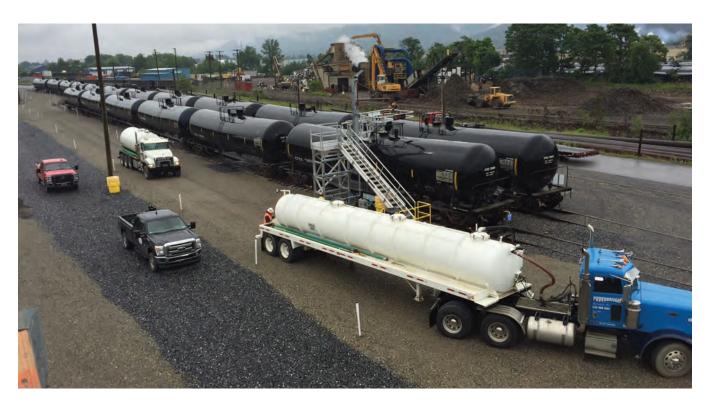

## LYCOMING VALLEY RAILROAD

OIL & GAS LIQUID TRANSLOAD TERMINAL

2993 Trenton Avenue I Williamsport, PA

## **FACILITY FEATURES:**

- Spill Containment at Loading Areas
- 18 Car Facility Capacity
- 30 Tank Cars Available via Joint Venture Parnter
- Fully Permitted to Accept Liquid Residual Waste from Oil & Gas Operations

## TRANSLOADING OPERATIONS

- Two Dedicated Loading Areas (easily expandable to 6)
- Metered Fluid Transfer
- State of the Art Transloading Skid
- Dedicated Terminal Operator
- Capable of 24/7 Operations

## RAIL OPERATIONS

- Dedicated Pre-Established Traffic Routes
- Rail Served 5 Days per week
- Direct Connection via LVRR to Norfolk Southern