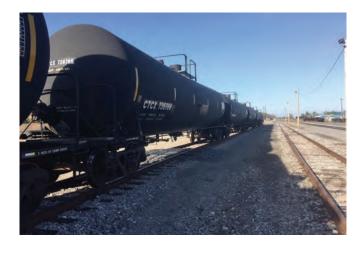

## **FACILITY FEATURES:**

- Spill Containment at Loading Areas
- 18 Car Facility Capacity
- 30 Tank Cars Available via Joint Venture Parnter
- Fully Permitted to Accept Liquid Residual Waste from Oil & Gas Operations