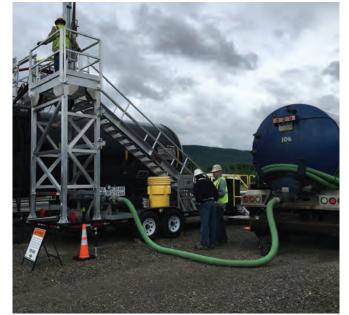

## TRANSLOADING OPERATIONS

- Two Dedicated Loading Areas (easily expandable to 6)
- Metered Fluid Transfer
- State of the Art Transloading Skid
- Dedicated Terminal Operator
- Capable of 24/7 Operations