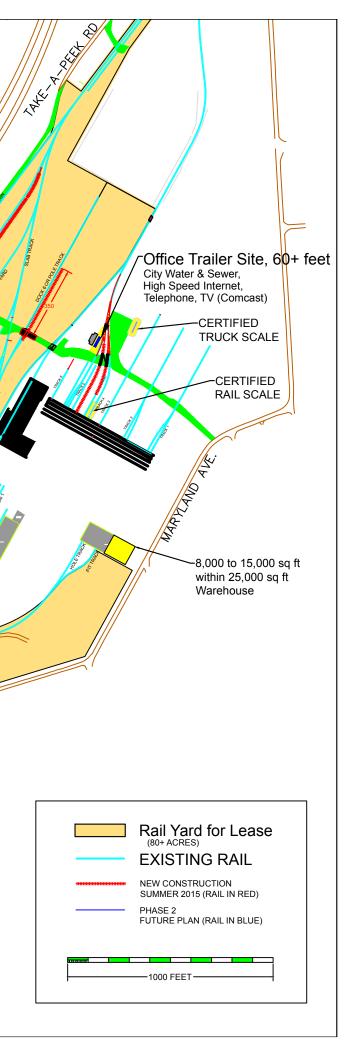

## South Avis Realty - Rail Served Rail Yard

Available Property: 80+ acres can easily be subdivided Multiple Rail Sidings with Flexible Lease Terms **Zoned:** Industrial **Topography:** Level **Ownership:** 1 owner **Highway Access:** Direct Access to Route 220 (Divided Highway) Easy access to Interstates 80, 180 and Route 15 Rail Access: Direct connect Norfolk Southern (NS) via Lycoming Valley Rail Road (LVRR) **Certified Rail & Truck Scales Abundant Utilities:** Natural Gas Electricity (120 volt to 69 KV 3-phase) Methane City Water / Sewer Well Water (500 Gallon per Minute) Phone & Broad Band Internet Verizon & AT&T Wireless Service

Contact: David Schultz, 570 337-4019 70 Maryland Ave, PO Box 5055 Jersey Shore, PA, 17740

Avis Exit 118

MER PACK 1070

For Example: -5.1 ACRES -1,375 FEET OF TRACK, Planned (END OF TRACK TO CROSSING)

-2.9 ACRES